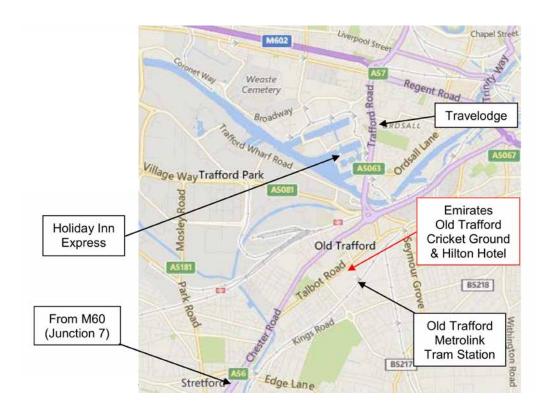

### **LOCATION MAP**

### **DIRECTIONS BY CAR**

Leave the M60 at Junction 7, and follow signs for A56 Stretford (keep in the right-hand lane on leaving the M60 junction). There are local signs for Old Trafford Cricket Ground.

After 11/4 miles the A56 forks. Move to the right- hand lane (there is a sign for Old Trafford Cricket Ground just before the junction). The Ground is on Talbot Road, 3/4 mile ahead on the right. There is plenty of on-site parking (ask at AlderCross Reception for a free pass-out).

#### BY TRAIN & METROLINK

The nearest rail station is Manchester Piccadilly which is linked to the Metrolink Tram Service to Altrincham (alight at Old Trafford).

Tram information: www.metrolink.co.uk.

### **LOCAL HOTELS**

### Hilton Garden Inn Emirates Old Trafford

Talbot Road, Manchester M16 0PX

Tel: 0161 868 7100

Website: www.hiltongardeninn.com

## Holiday Inn Express

Waterfront Quay, Salford Quays, Manchester M50 3XW

Tel: 0871 902 1623

Website: www.hiexpress.com

### Salford Quays Travelodge

18 Markendale Place, Salford M5 3GW

Tel: 08719 846495

Website: www.travelodge.co.uk